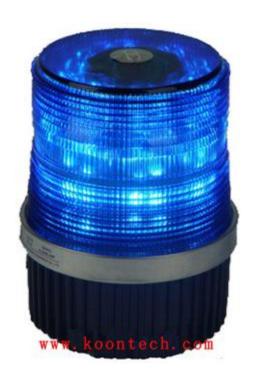

## LED Beacon: D3

# **Specification:**

LED Type: 72pcs \*φ5LED Voltage: DC12V/DC24V

Power: 5W

Emitting Color: red/blue/yellow/green/white/amber or red-blue (choose 2 colors) etc.

Appearance Color: Surface of Emitting color can be red/blue/yellow/green/transparent, black ABS plastic on the bottom.

#### Product Feature:

- 1. High transparent polycarbonate material for surface of emitting light of LED Auto strobe Bulb: impact resistance, corrosion resistance, not easy to fade.
- 2. High power led luminous source for Led alarm: high brightness, low power, energy saving, 20000 hr lifetimes, shockproof.
- 3. It is a high-end LED strobe light: fine workmanship, beautiful shape, Waterproof