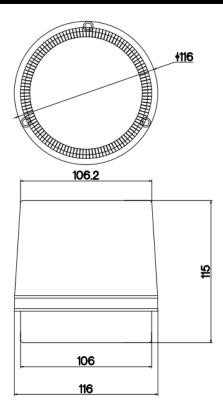

/white/amber or red-blue (choose 2 colors) etc.

Appearance Color: Surface of Emitting color can be red/blue/yellow/green/transparent, black ABS plastic on the bottom.

#### Product Feature:

- 1. High transparent polycarbonate material for surface of emitting light of LED Auto strobe Bulb: impact resistance, corrosion resistance, not easy to fade.
- 2. High power led luminous source for Led alarm: high brightness, low power, energy saving, 20000 hr lifetimes, shockproof.
- 3. It is a high-end LED strobe light: fine workmanship, beautiful shape, Waterproof



### HONGKONG KOON TECHNOLOGY LTD

268#, Nanchang industrial park, Gushu, Baoan district, Shenzhen China Tel: 0086755 27448753/ 29790158 Fax: 0086755 29790278 Email: mrkt28@koontech.com www.koontech.com

## **Dimension Drawing (mm)**



# Packing details:

1pc in each inner CTN box Size: 28\*23\*18cm G.W: 1kg

8pcs in outer CTN box, size: 35 x 35 x 20cm G.W.: 10kg



#### **Factory Photo**